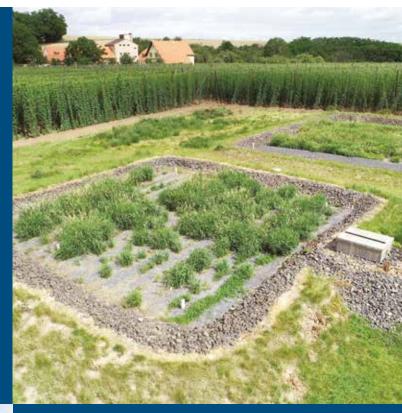

## Surface water and groundwater treatment

- Bioreactors
  - Denitrifying bioreactors
  - Elimination of specific contaminants (pharmaceuticals, pesticides, etc.)
- Constructed wetlands for mine water treatment