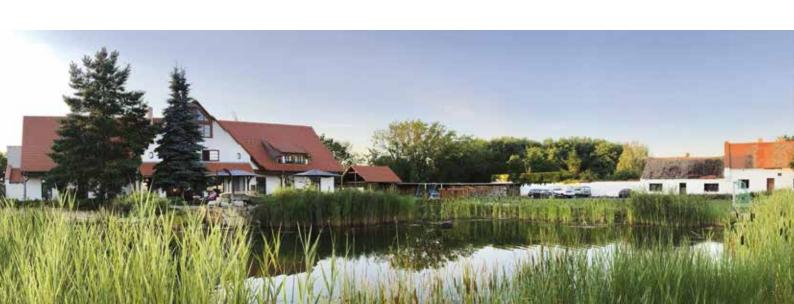

#### Water retention in the landscape

- Ponds, wetlands and pools
- Rivers and streams beds modifications
- Reduction of rainwater runoff